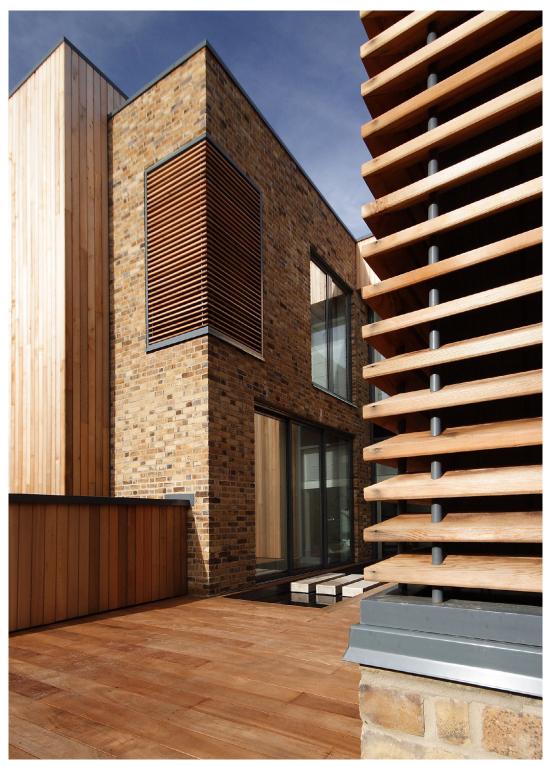

## Private Residence South London

Architect: Lewandowski Willcox

Product: Bespoke Timber Shutters

This private residence was designed with focus on creating an introverted building that drew a considerable amount of its light from above or from windows facing private internal courtyards. With the site surrounded by other properties avoiding overlooking was also critical to the design.

Both static and sliding timber shutters, designed and installed by Contrasol, combine to create an effective and eco friendly addition to this development and compliment the building to produce warm and appealing design aesthetics.