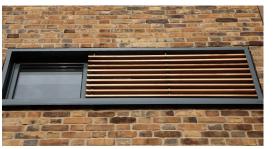

Both static and sliding timber shutters, designed and installed by Contrasol, combine to create an effective and eco friendly addition to this development and compliment the building to produce warm and appealing design aesthetics.