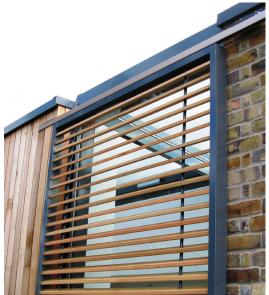

Both static and sliding timber shutters, designed and installed by Contrasol, combine to create an effective and eco friendly addition to this development and compliment the building to produce warm and appealing design aesthetics.