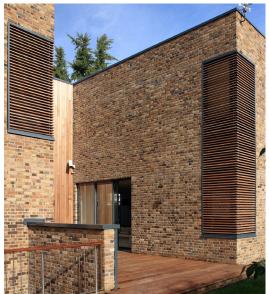

## Private Residence South London

Architect: Lewandowski Willcox

Product: Bespoke Timber Shutters

This private residence was designed with focus on creating an introverted building that drew a considerable amount of its light from above or from windows facing private internal courtyards. With the site surrounded by other properties avoiding overlooking was also critical to the design.

Both static and sliding timber shutters, designed and installed by Contrasol, combine to create an effective and eco friendly addition to this development and compliment the building to produce warm and appealing design aesthetics.