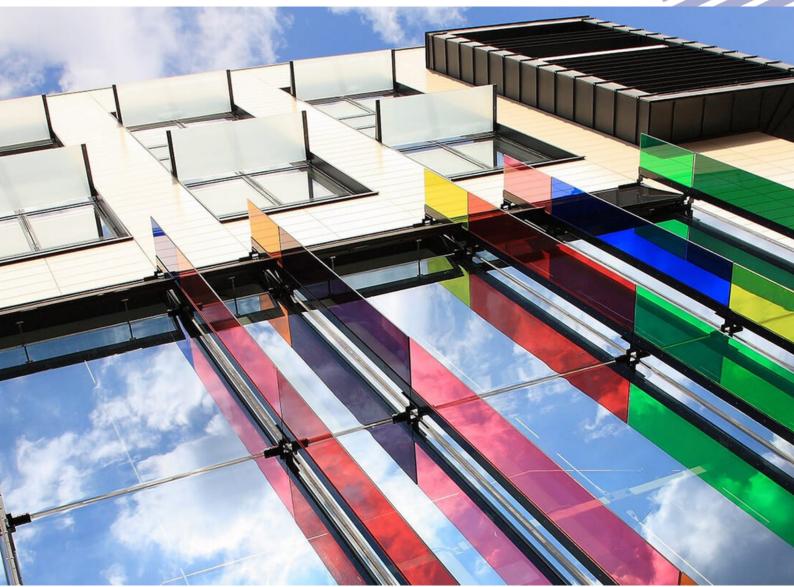

## City Gate Church, London

Architect: Niche Architects Product: Glass and Aluminium Brise Soleil

## CASE STUDY

A new build 5 storey multipurpose Cristian Centre in Ilford with Auditorium and meeting rooms. Projecting and vertical brise soleil systems were used to suit the aesthetic and shading requirements of the building design. Our laminated glass systems allowed a range of colours to be used for the vertical fin over the main west facing entrance façade. To shade the south elevation horizontally projecting bays were installed over the windows with white opaque glass.