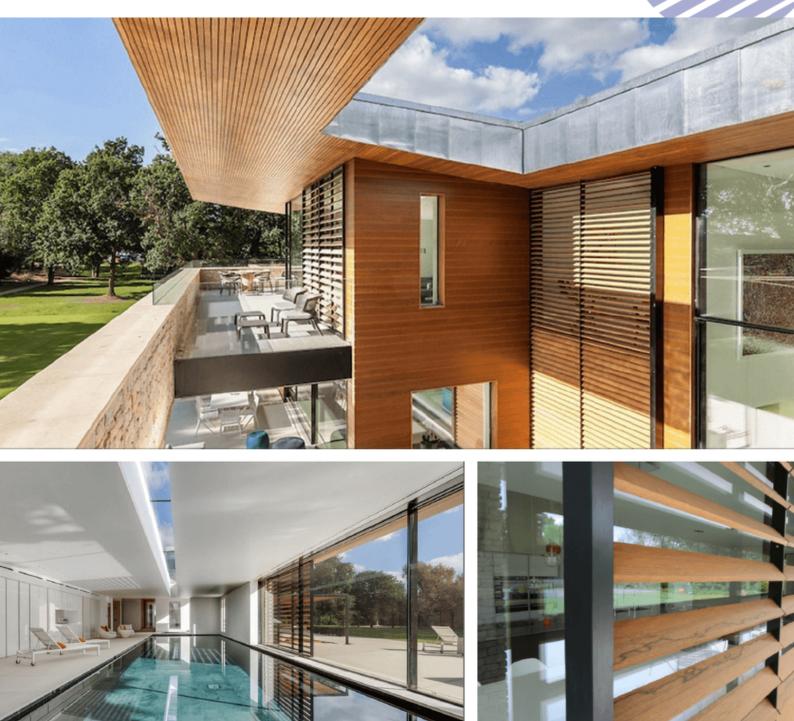

## CASE STUDY

For the past decade we have seen a rising increase in the popularity and demand for our high quality sliding shutters throughout the whole of the country, with London topping the list of installations. Located in a desirable area of London, this high specification development features our 40/40 sliding shutter systems combined with western red cedar fins and powder coated frames. To the rear of the property there is a stunning garden, and as such this has been a focal point of the entire build. The architect has designed the house maximising both the views and the light ingress.

The home has been designed for modern living and has large open plan living areas that have been further enhanced with the use of our shutters for privacy and shading purposes. Internally, this home has been completed to an extremely high specification. Fine handcrafted furniture, stunning flooring, beautiful fixtures and fitting work together seamlessly and combined with the Contrasol sliding shutters make this a home that will be as relevant in 10 years' time and beyond, as it is today.