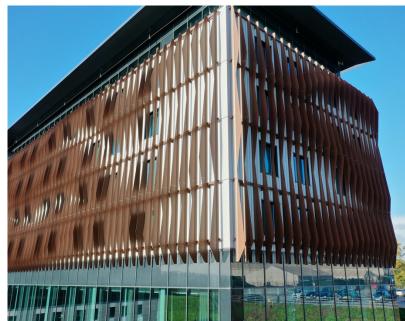

The vertical bronzed fins are not only visually impactful but also provide privacy and a solar shading solution that allows for natural light and comfort for its occupants.