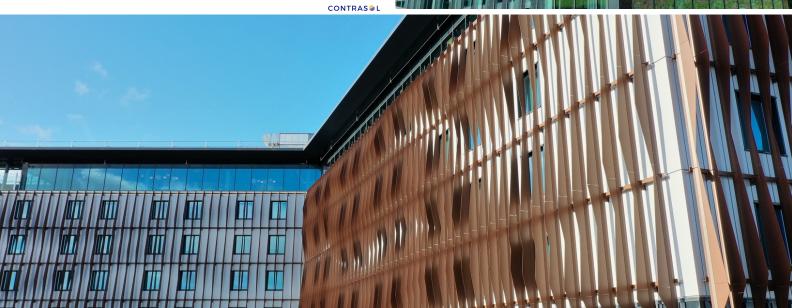

The vertical bronzed fins are not only visually impactful but also provide privacy and a solar shading solution that allows for natural light and comfort for its occupants.