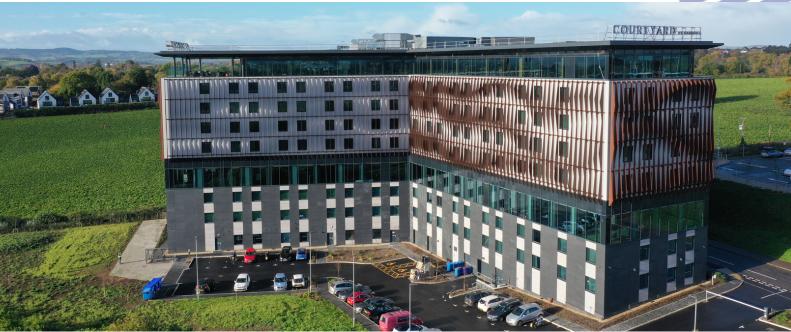

## Courtyard by Marriott, Exeter Sandy Park Hotel

Architect: KTA
Product: Bespoke Fins

## **CASE STUDY**

Contrasol worked closely with both the Architects and main contractors to design, manufacture and install bespoke aluminium fins to the façade of this hotel. Adjacent to the Exeter Rugby Club and surrounded by rolling countryside, this 250 bedroom hotel is designed over 6 levels. The key ambition for the project was to create a striking aesthetic while also providing a sustainable solution to solar gain and shading.

The vertical bronzed fins are not only visually impactful but also provide privacy and a solar shading solution that allows for natural light and comfort for its occupants.