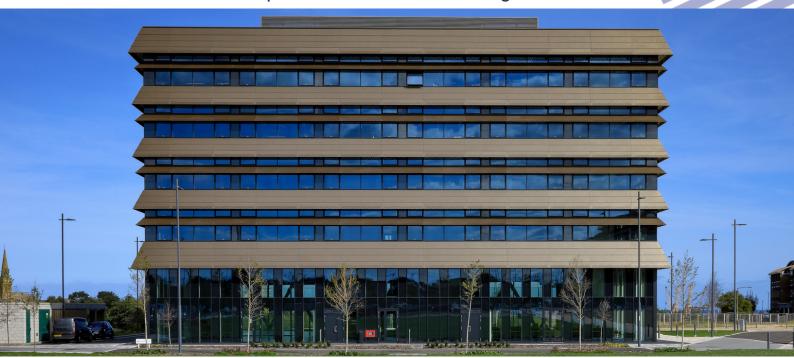

## **CASE STUDY**

The Beam is the first building to be developed at VAUX, a ground-breaking mixed-use development at the iconic home of Sunderland's former city centre brewery. Lying at the heart of the North East and within easy reach of Durham, South Tyneside, Gates head, Newcastle and Teesside, this flagship building offers an opportunity for ambitious businesses hungry for growth to be at the heart of Sunderland's transfor mation. Buildings at Vaux are being built with wellbeing at their heart, with stunning views and spaces for people to live well, work well and feel good. With a location that lends itself to all the advantages of city life, with a hassle-free commute and the riverside and coast on the doorstep, VAUX is a place for business to flourish and for people to thrive. However, it's more than just a workplace, it's the sign of a post-industrial city reinventing itself and a catalyst for the future. Contrasol work across a range of sectors from healthcare to residential, education, cultural and commercial developments, but we believe if you're thinking of projects that are real catalysts for redevel opment, then this is almost a one-off. Having been at the heart of the design development from an early stage, we were able to assist the design team with a full range of services, including fabricated samples. Finite Element Analysis (FEA) Services, colour samples, and pre start design workshops. We were able to share the creative freedom that was given when designing the building, which drew inspiration from the rich heritage of the city and its people. The result is a bespoke shading solution that reflects the site's shipbuilding heritage which inspired the hori zontal bias to the bespoke solid and perforated panels which because of how they're designed, give the whole façade stunning panoramas with breath-taking views of the sea, the port, the lighthouse, the stadium and the newly erected Northern Spire.