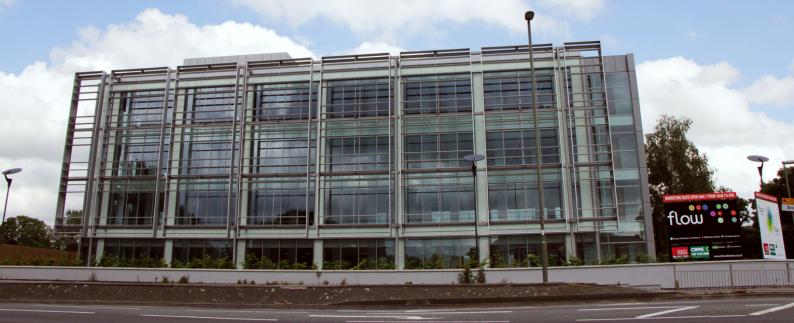

## CASE STUDY

Two new offices, Flow 1 and Flow 2 were developed from an existing 1980's office block on a site next to the banks of the Thames in Staines, Middlesex. The project achieved a BREEAM excellent rating with the help of passive solar control measures and good natural day-lighting to limit the usage of artificial light.

Contrasol designed and installed the large vertical Brise Soleil bays to the main feature elevation of Flow 1. Our 400mm wide aerofoil fins are vertically stacked and fixed horizontally between a bespoke extruded aluminium cubic frame. To support the larger spans in the bigger bays we incorporated vertical drop rods through the fins. We also installed horizontal projecting Brise Soleil panels over the atrium entrance areas for both offices.