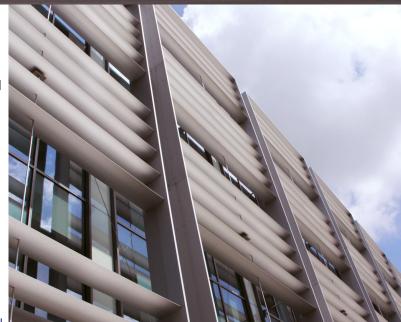

Contrasol designed and installed the large vertical Brise Soleil bays to the main feature elevation of Flow 1. Our 400mm wide aerofoil fins are vertically stacked and fixed horizontally between a bespoke extruded aluminium cubic frame. To support the larger spans in the bigger bays we incorporated vertical drop rods through the fins. We also installed horizontal projecting Brise Soleil panels over the atrium entrance areas for both offices.