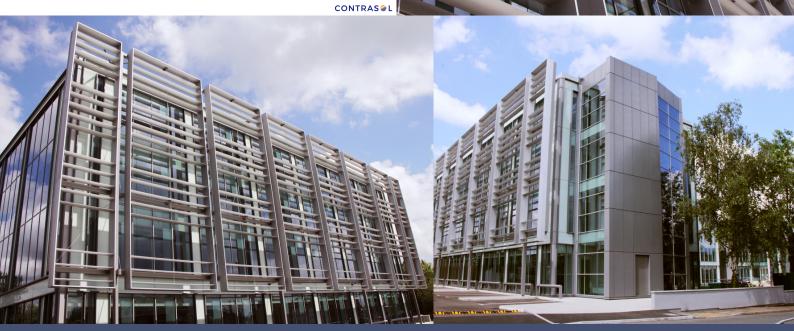

Contrasol designed and installed the large vertical Brise Soleil bays to the main feature elevation of Flow 1. Our 400mm wide aerofoil fins are vertically stacked and fixed horizontally between a bespoke extruded aluminium cubic frame. To support the larger spans in the bigger bays we incorporated vertical drop rods through the fins. We also installed horizontal projecting Brise Soleil panels over the atrium entrance areas for both offices.