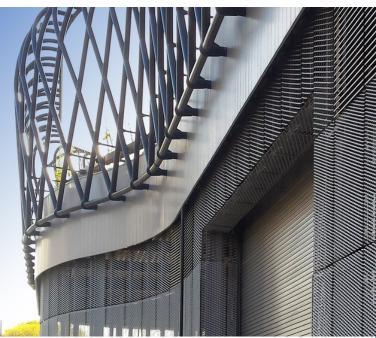

## Hallsville Quarter, London

Architect: : Haworth Tompkins Product: Anodised Aluminium Expanded Mesh

## CASE STUDY

This is the first phase of a major regeneration project in Canning Town. The development will incorporate around 1,000 homes, including high quality accommodation for senior living, retail spaces, community centre, primary health care and nurseries.

There is also a hotel with up to 200 rooms, a conference facilities, pedestrian, cycle and vehicle routes, leisure space and a 7,900m<sup>2</sup> Morrisons supermarket. For this phase we provided screening and ventilation louvres to all four accommodation blocks in anodised aluminium mesh forming screens for the Morrisons store. We also designed and installed Brise Soleil over the south facing terrace areas on the top floor flats.