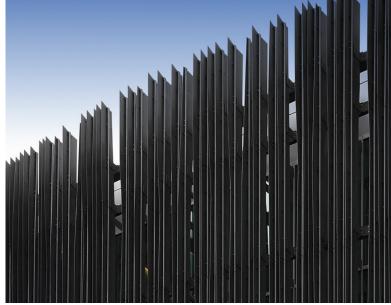

## Lyric Theatre, London

Architect: Rick Mather Product: Bespoke Aluminium Fins

## **CASE STUDY**

This development created a large two storey extension to the theatre along with a major facelift to the existing building. Its houses new drama, dance, film & TV and recording studios; a 60-seat cinema; and a new bar and café. The project will be a focal point in the regeneration of Hammersmith town centre. Contrasol provided a truly bespoke design developed with the architect from an early stage to ensure the original aesthetics were achieved for this important feature design of the facade. The bespoke nature of the project and the restricted site access above a busy shopping centre made for a challenging installation that suited our proactive design and project management style.